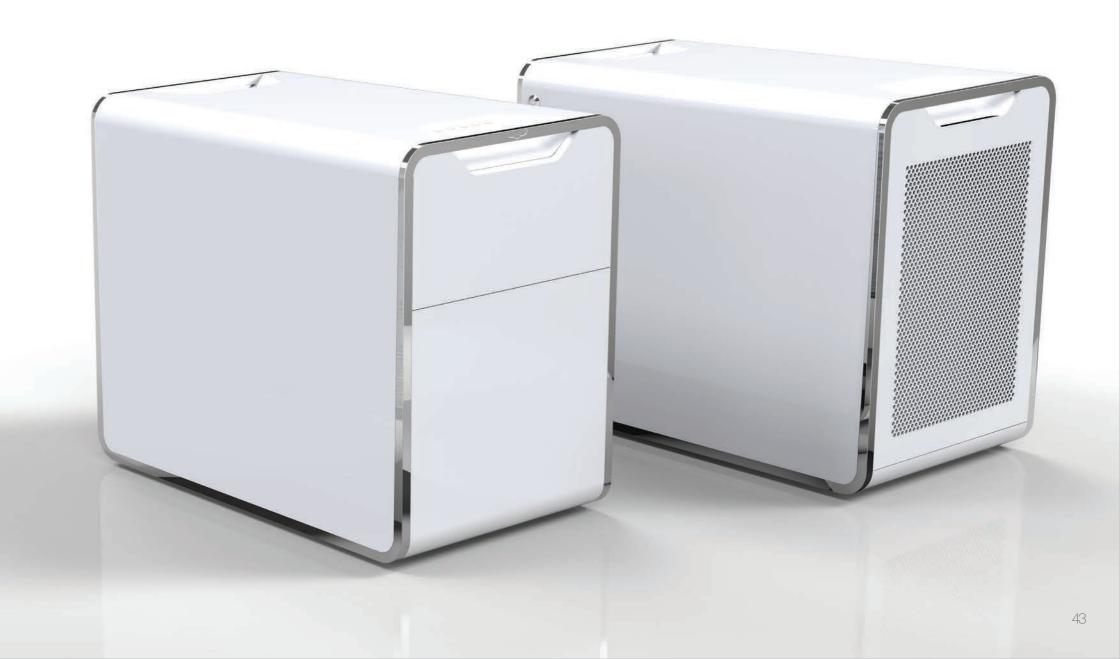

## **DESIGN COMBO**

A modern equipped workplace promises functionality, design, efficiency and comfort. "Combo" was developed to support these essential characteristics. This sophisticated and elegantly shaped body fully embraces the important tasks of organisation in the workplace. Thus "Combo" not only increases productivity at work, but brings an elegant piece of organisational talent onto the market with its contemporary design. It meets the requirements of modern and functional office furniture and, as a mobile storage space, brings order and peace into the work system.

In "Combo" frame and shell merge into a harmonious unit. With a recessed grip, formed from the surrounding frame of the front and rear part, the office system can easily be moved. Like with the other "loop line" furniture, the body or the shell are available in various materials and colours. Mobility is guaranteed by means of casters which are slightly offset to the rear and they add more lightness to the furniture. The body is fitted with two drawers, whereby the upper one has an

In the back an additional compartment is also fitted that can be closed by means of a perforated swing door. This additional module offers free space for adaptive elements, like for example a connector to organise power sockets.

Hooks for cable suspension can also be attached, they prevent the "cable clutter" that is ever present in the workplace. The "Combo" body can be locked with a side mounted lock.