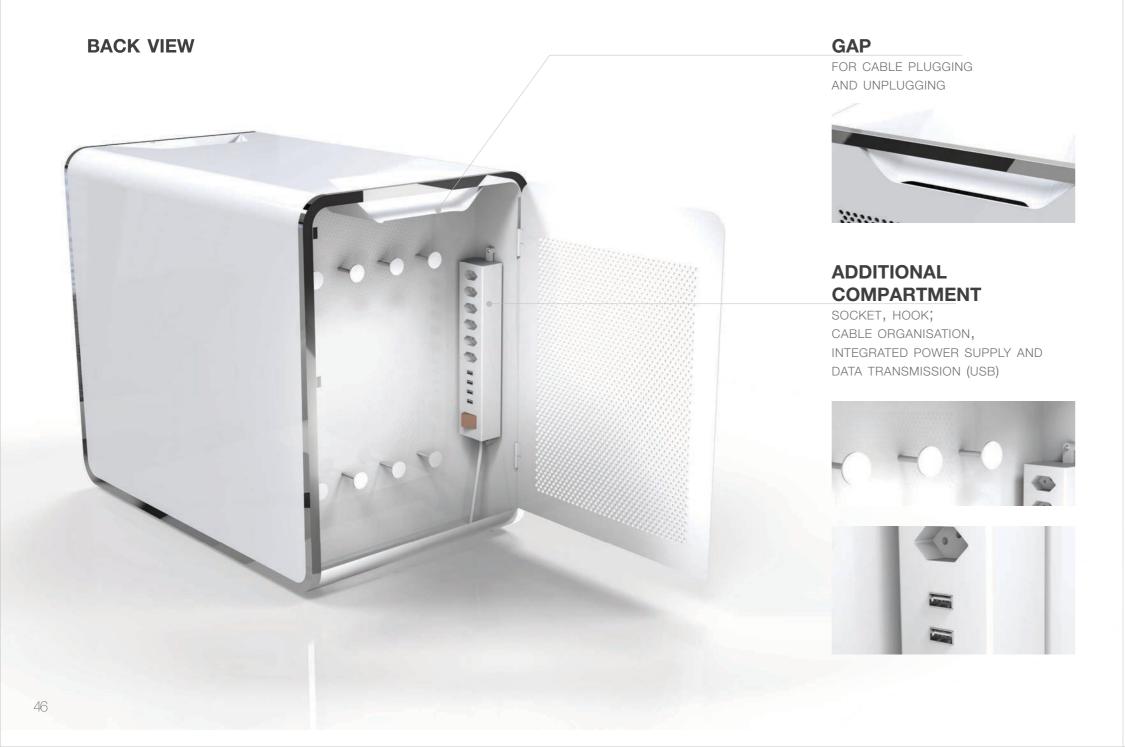

In the back an additional compartment is also fitted that can be closed by means of a perforated swing door. This additional module offers free space for adaptive elements, like for example a connector to organise power sockets.

Hooks for cable suspension can also be attached, they prevent the "cable clutter" that is ever present in the workplace. The "Combo" body can be locked with a side mounted lock.