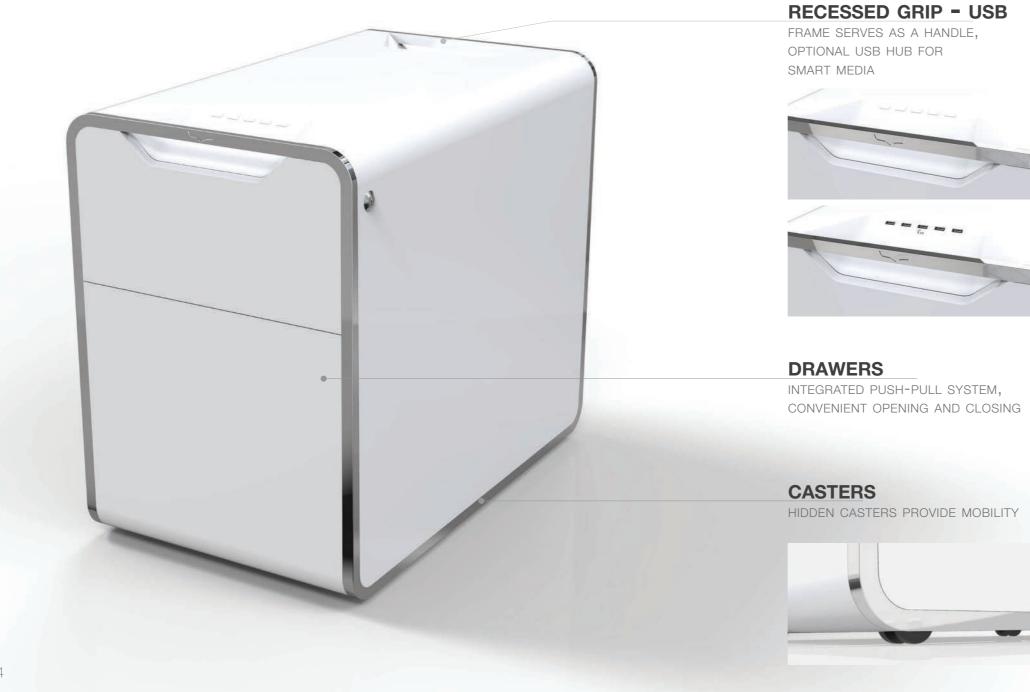

In "Combo" frame and shell merge into a harmonious unit. With a recessed grip, formed from the surrounding frame of the front and rear part, the office system can easily be moved. Like with the other "loop line" furniture, the body or the shell are available in various materials and colours. Mobility is guaranteed by means of casters which are slightly offset to the rear and they add more lightness to the furniture. The body is fitted with two drawers, whereby the upper one has an

optional compartment for small materials. Both drawers are equipped with the Push-Pull system, which promises a pleasant handling. In the front handle there is the possibility to attach a USB port, to control different devices. This option is intended as a technical extension. So here is the opportunity to synchronise or charge smartphones, tablets, digital cameras, external storage and much more.

In the back an additional compartment is also fitted that can be closed by means of a perforated swing door. This additional module offers free space for adaptive elements, like for example a connector to organise power sockets.

Hooks for cable suspension can also be attached, they prevent the "cable clutter" that is ever present in the workplace. The "Combo" body can be locked with a side mounted lock.