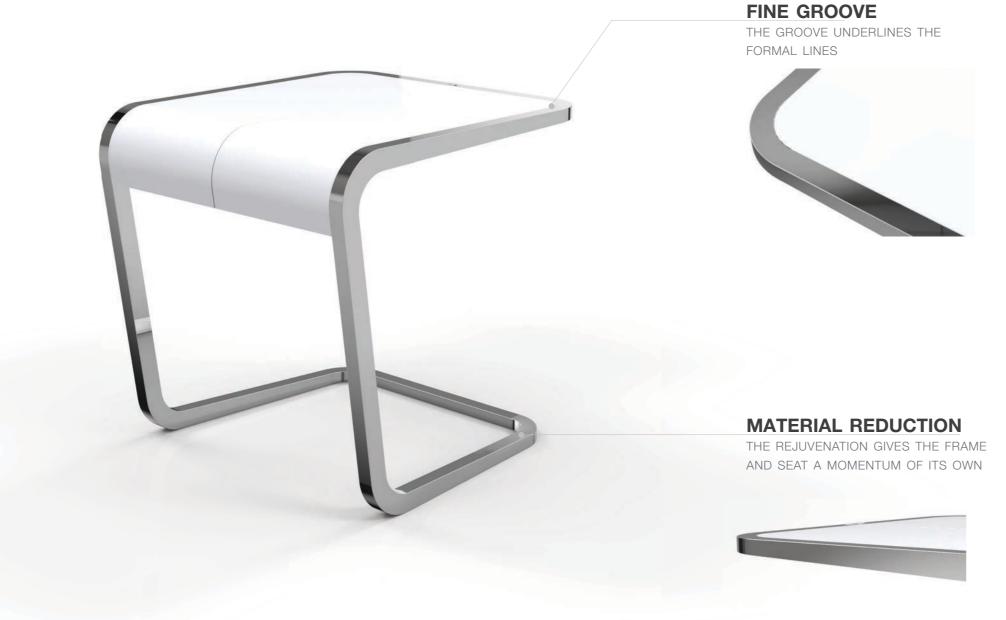

Formally the design of "Nene" is modelled on that of "Ori". Its sweeping frame, the subtle construction, as well as the functionality is reflected here. "Nene"s seat or storage surface is available in different materials and colours and adapts to so many needs.