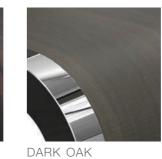

## **VERSIONS**

CHROME STEEL / ALUMINIUM FRAME:

SEAT SHELL: VARIABLE

WOOD

WALNUT

-HIGH-QUALITY, STABLE FIBREGLASS -COLOUR FAST, EVEN IN PROLONGED SUNLIGHT -GOOD HYGIENIC PROPERTIES

- -SIMPLE CLEANING
- -HIGH WATER RESISTANCE
- -FURTHER COLOURS AVAILABLE