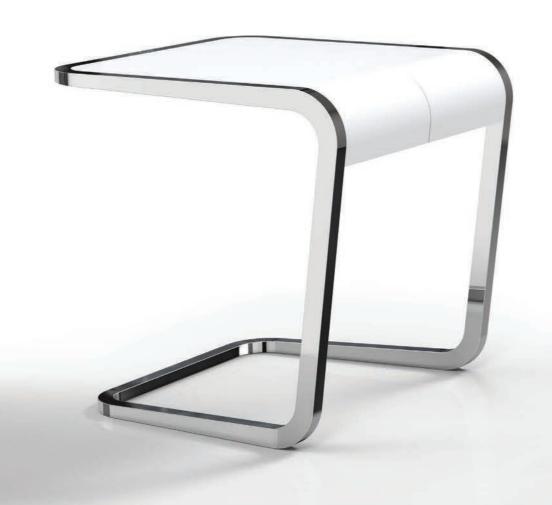

## **DESIGN NENE**

It's known as "the little one", however its possibilities for use are huge. As a classic stool for convivial company, in front of the sofa as a convenient side table, for short rests or even as a silent night watchman next to the bed.

Formally the design of "Nene" is modelled on that of "Ori". Its sweeping frame, the subtle construction, as well as the functionality is reflected here. "Nene"s seat or storage surface is available in different materials and colours and adapts to so many needs.