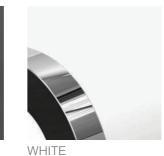

LEADER

BORDEAUX

-SANDWICH TECHNOLOGY, MIDDLE LAYER FIBREGLASS

- -COLOUR FAST, EVEN IN PROLONGED SUNLIGHT
- -EXCELLENT COMFORT
- -FURTHER COLOURS AVAILABLE