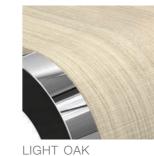

## **VERSIONS**

CHROME STEEL / ALUMINIUM FRAME:

SEAT SHELL: VARIABLE

WOOD

WALNUT

-HIGH-QUALITY, STABLE FIBREGLASS -COLOUR FAST, EVEN IN PROLONGED SUNLIGHT -GOOD HYGIENIC PROPERTIES

- -SIMPLE CLEANING
- -HIGH WATER RESISTANCE
- -FURTHER COLOURS AVAILABLE