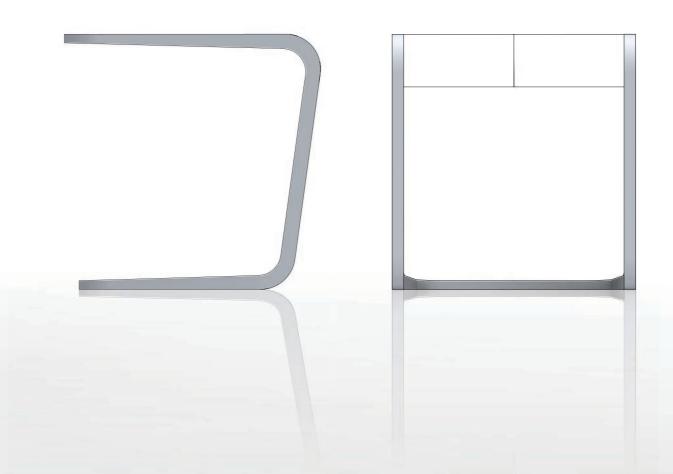

Formally the design of "Nene" is modelled on that of "Ori". Its sweeping frame, the subtle construction, as well as the functionality is reflected here. "Nene"s seat or storage surface is available in different materials and colours and adapts to so many needs.

## **DIMENSIONS**

total height: seat width:

440 mm 420 mm