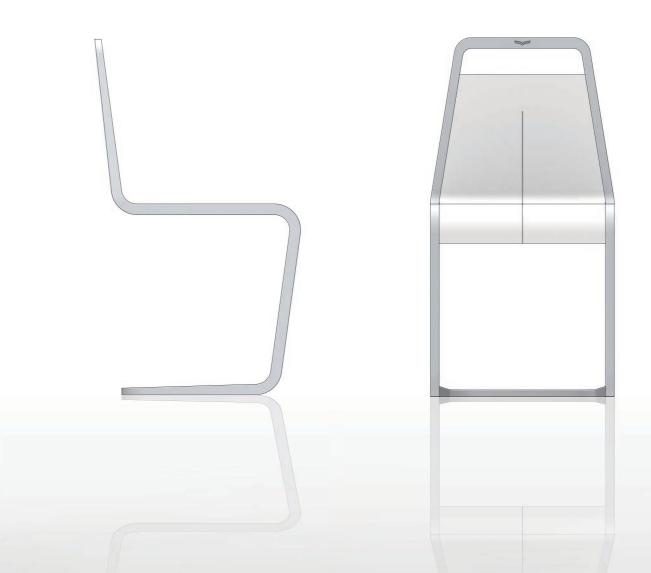

#### **DIMENSIONS**

total height: 820 mm seat height: 440 mm seat width: 420 mm depth: 475 mm

#### RADIAL DESIGN

RADIUS INDICATES MOMENTUM AND SIMULTANEOUSLY REAFFIRMS THE MATERIALS.

#### REDUCTION

REDUCTION ALLOWS THE FRAME FORMALLY TO MERGE WITH THE GROUND