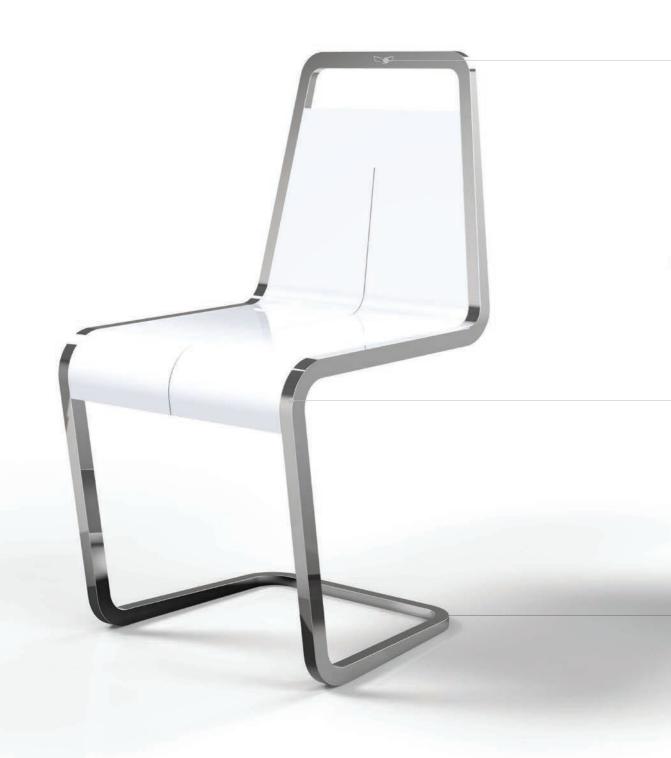

#### **DESIGN ORI**

The office chair "Ori", conceived as a cantilever, is formally characterised by its elegant and sweeping lines. It fits gracefully into the different areas of everyday life, both in public and private areas. The seat shell adapts to the flowing lines of the frame and it thus reflects the sweeping design of "Ori". The gap to the top between the frame and seat shell is not only a stylistic detail, but provides better utilisation. This recess now serves as a handle and facilitates the moving or adjusting of "Ori".

The design of "Ori" always remains prestigious through the rejuvenation, bending and stretching of the material, and the subtle connection components between the frame and seat shell.