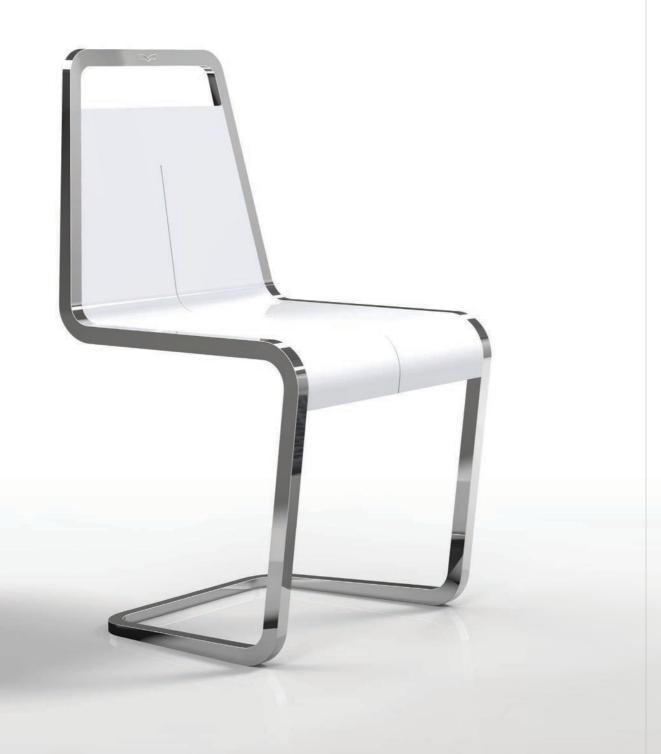

#### **DESIGN ORI**

The office chair "Ori", conceived as a cantilever, is formally characterised by its elegant and sweeping lines. It fits gracefully into the different areas of everyday life, both in public and private areas. The seat shell adapts to the flowing lines of the frame and it thus reflects the sweeping design of "Ori". The gap to the top between the frame and seat shell is not only a stylistic detail, but provides better utilisation. This recess now serves as a handle and facilitates the moving or adjusting of "Ori".

The design of "Ori" always remains prestigious through the rejuvenation, bending and stretching of the material, and the subtle connection components between the frame and seat shell.

#### **DIMENSIONS**

total height: 820 mm seat height: 440 mm seat width: 420 mm depth: 475 mm