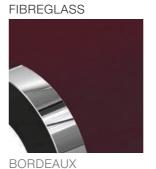

### **VERSIONS**

FRAME: CHROME STEEL / ALUMINIUM

SEAT SHELL: VARIABLE

WOOD

WALNUT

-GLUED PLYWOOD (VENEER) -SUSTAINABLE RAW MATERIAL -FURTHER COLOURS AVAILABLE

LIGHT OAK

-HIGH-QUALITY, STABLE FIBREGLASS -COLOUR FAST, EVEN IN PROLONGED SUNLIGHT -GOOD HYGIENIC PROPERTIES

-SIMPLE CLEANING

-HIGH WATER RESISTANCE

-FURTHER COLOURS AVAILABLE

LEADER

-SANDWICH TECHNOLOGY, MIDDLE LAYER FIBREGLASS

-COLOUR FAST, EVEN IN PROLONGED SUNLIGHT

-EXCELLENT COMFORT

-FURTHER COLOURS AVAILABLE