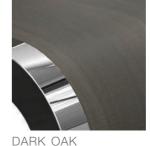

### **VERSIONS**

FRAME: CHROME STEEL / ALUMINIUM

SEAT SHELL: VARIABLE

WOOD

WALNUT

-GLUED PLYWOOD (VENEER) -SUSTAINABLE RAW MATERIAL -FURTHER COLOURS AVAILABLE

LIGHT OAK

-HIGH-QUALITY, STABLE FIBREGLASS -COLOUR FAST, EVEN IN PROLONGED SUNLIGHT -GOOD HYGIENIC PROPERTIES