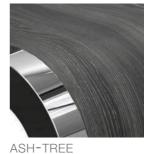

### **VERSIONS**

FRAME: CHROME STEEL / ALUMINIUM

SEAT SHELL: VARIABLE

WOOD

WALNUT

-GLUED PLYWOOD (VENEER) -SUSTAINABLE RAW MATERIAL -FURTHER COLOURS AVAILABLE

LIGHT OAK

-HIGH-QUALITY, STABLE FIBREGLASS -COLOUR FAST, EVEN IN PROLONGED SUNLIGHT -GOOD HYGIENIC PROPERTIES