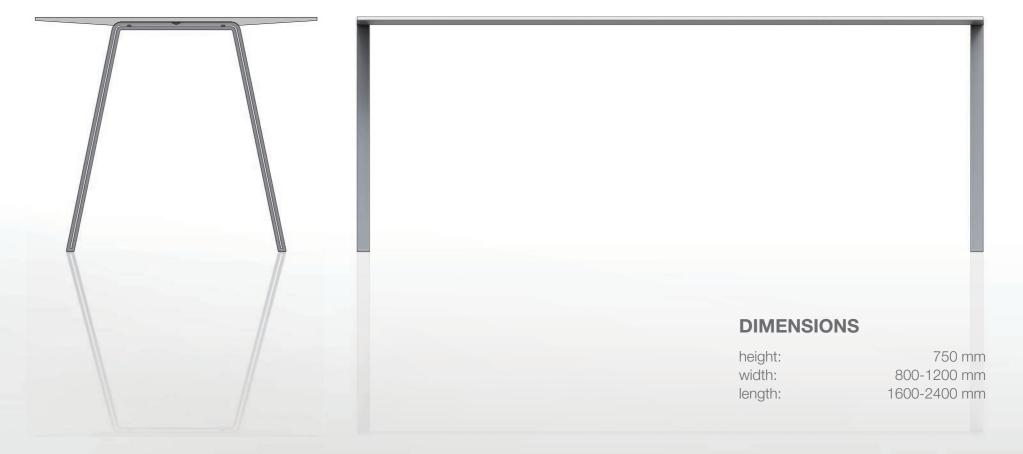

## **VERSIONS**

CHROME STEEL / ALUMINIUM FRAME:

TABLETOP: VARIABLE

WOOD

ASH-TREE

BORDEAUX

GLASS

BORDEAUX

WALNUT

BLACK MATT

BLACK MATT

DARK OAK

- -GLUED PLYWOOD (VENEER)
- -SUSTAINABLE RAW MATERIAL
- -FURTHER COLOURS AVAILABLE

- -HIGH-QUALITY, STURDY GLASS
- -COLOUR FAST, EVEN IN PROLONGED SUNLIGHT
- -GOOD HYGIENIC PROPERTIES
- -SIMPLE CLEANING
- -FURTHER COLOURS AVAILABLE