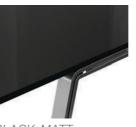

## **VERSIONS**

CHROME STEEL / ALUMINIUM FRAME:

TABLETOP: VARIABLE

WOOD

ASH-TREE

BORDEAUX

GLASS

BORDEAUX

WALNUT

BLACK MATT

BLACK MATT

DARK OAK

- -GLUED PLYWOOD (VENEER)
- -SUSTAINABLE RAW MATERIAL
- -FURTHER COLOURS AVAILABLE

- -HIGH-QUALITY, STURDY GLASS
- -COLOUR FAST, EVEN IN PROLONGED SUNLIGHT
- -GOOD HYGIENIC PROPERTIES
- -SIMPLE CLEANING
- -FURTHER COLOURS AVAILABLE