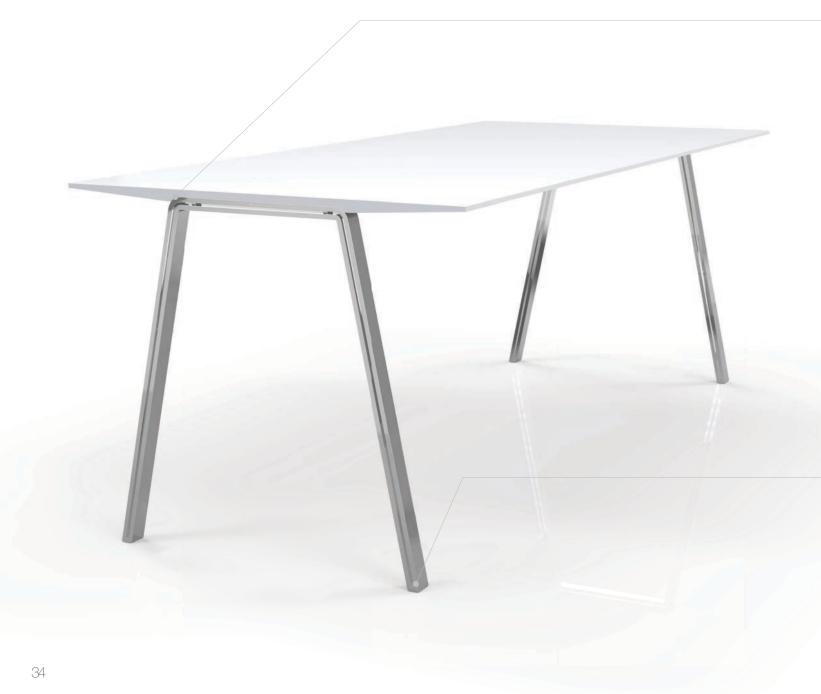

#### **DESIGN ALADO**

This elegant, contemporary and functional piece of furniture serves as a work table as well as a dining table and can enrich different areas with its aesthetic expression.

Its possibilities for use are extensive, because it can be used excellently both as a single table, and can also be put together in combination with multiple tables to form a single unit. "Alado" especially embodies these modularites, through the table top towering over the lower construction. It is thus very easy to put tables together. The delicate looking frame is subordinate to this table and blends harmoniously into the materiality of the table top. The drawn-out bevelled edge visible along the side of the table top, gives "Alado" a certain lightness through the rejuvenation of the material. An innovative and formally hidden system connects the table top of "Alado" with the frame without making the constructive elements openly visible. By means of this subtle construction, "Alado" makes an impact both with attractive wooden and glass design.