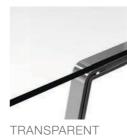

#### **WOOD OR GLASS**

WOOD ABSORBS FRAME SHAPE, GLASS PLATE SITS ON FRAME, THE BEVELLED LONG EDGE DOES NOT ONLY MAKE IT VISUALLY LIGHTER

### **FOOT END**

RADIAL FEET BREAK ANGULAR LINES