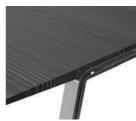

#### **WOOD OR GLASS**

WOOD ABSORBS FRAME SHAPE, GLASS PLATE SITS ON FRAME, THE BEVELLED LONG EDGE DOES NOT ONLY MAKE IT VISUALLY LIGHTER