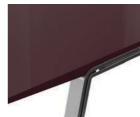

#### **WOOD OR GLASS**

WOOD ABSORBS FRAME SHAPE, GLASS PLATE SITS ON FRAME, THE BEVELLED LONG EDGE DOES NOT ONLY MAKE IT VISUALLY LIGHTER