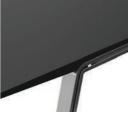

#### **WOOD OR GLASS**

WOOD ABSORBS FRAME SHAPE, GLASS PLATE SITS ON FRAME, THE BEVELLED LONG EDGE DOES NOT ONLY MAKE IT VISUALLY LIGHTER

### **FOOT END**

RADIAL FEET BREAK ANGULAR LINES