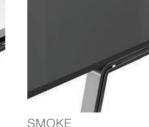

## **VERSIONS**

CHROME STEEL / ALUMINIUM FRAME:

TABLETOP: VARIABLE

WOOD

ASH-TREE

BORDEAUX

GLASS

BORDEAUX

WALNUT

BLACK MATT

BLACK MATT

DARK OAK

- -GLUED PLYWOOD (VENEER)
- -SUSTAINABLE RAW MATERIAL
- -FURTHER COLOURS AVAILABLE

- -HIGH-QUALITY, STURDY GLASS
- -COLOUR FAST, EVEN IN PROLONGED SUNLIGHT
- -GOOD HYGIENIC PROPERTIES
- -SIMPLE CLEANING
- -FURTHER COLOURS AVAILABLE