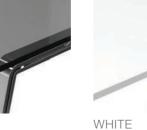

## **VERSIONS**

CHROME STEEL / ALUMINIUM FRAME:

TABLETOP: VARIABLE

WOOD

ASH-TREE

BORDEAUX

GLASS

BORDEAUX

WALNUT

BLACK MATT

BLACK MATT

DARK OAK

- -GLUED PLYWOOD (VENEER)
- -SUSTAINABLE RAW MATERIAL
- -FURTHER COLOURS AVAILABLE

- -HIGH-QUALITY, STURDY GLASS
- -COLOUR FAST, EVEN IN PROLONGED SUNLIGHT
- -GOOD HYGIENIC PROPERTIES
- -SIMPLE CLEANING
- -FURTHER COLOURS AVAILABLE