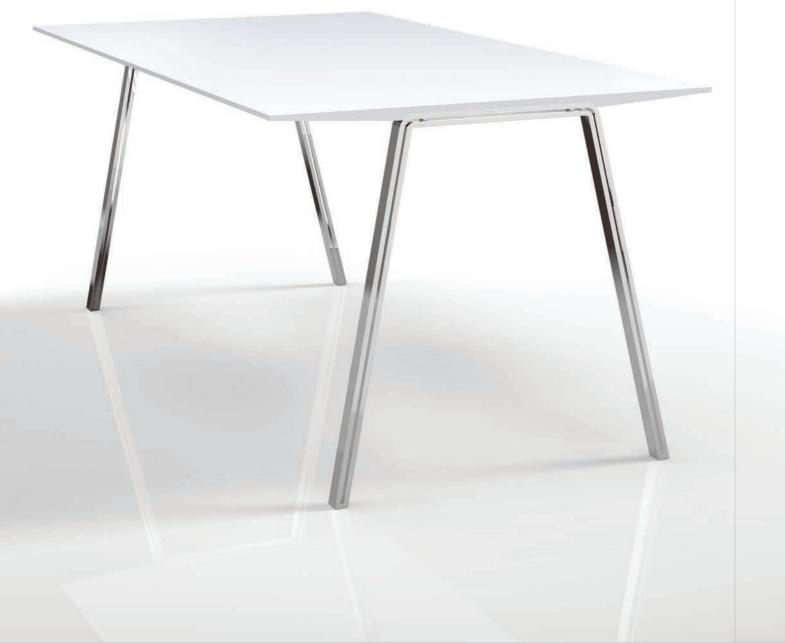

# ALADO INSPIRES WORK

#### **DESIGN ALADO**

This elegant, contemporary and functional piece of furniture serves as a work table as well as a dining table and can enrich different areas with its aesthetic expression.

Its possibilities for use are extensive, because it can be used excellently both as a single table, and can also be put together in combination with multiple tables to form a single unit. "Alado" especially embodies these modularites, through the table top towering over the lower construction. It is thus very easy to put tables together. The delicate looking frame is subordinate to this table and blends harmoniously into the materiality of the table top. The drawn-out bevelled edge visible along the side of the table top, gives "Alado" a certain lightness through the rejuvenation of the material. An innovative and formally hidden system connects the table top of "Alado" with the frame without making the constructive elements openly visible. By means of this subtle construction, "Alado" makes an impact both with attractive wooden and glass design.