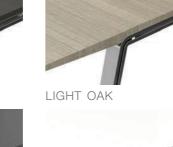

## **VERSIONS**

CHROME STEEL / ALUMINIUM FRAME:

TABLETOP: VARIABLE

WOOD

ASH-TREE

BORDEAUX

GLASS

BORDEAUX

WALNUT

BLACK MATT

BLACK MATT

DARK OAK

- -GLUED PLYWOOD (VENEER)
- -SUSTAINABLE RAW MATERIAL
- -FURTHER COLOURS AVAILABLE

- -HIGH-QUALITY, STURDY GLASS
- -COLOUR FAST, EVEN IN PROLONGED SUNLIGHT
- -GOOD HYGIENIC PROPERTIES
- -SIMPLE CLEANING
- -FURTHER COLOURS AVAILABLE