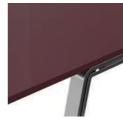

#### **WOOD OR GLASS**

WOOD ABSORBS FRAME SHAPE, GLASS PLATE SITS ON FRAME, THE BEVELLED LONG EDGE DOES NOT ONLY MAKE IT VISUALLY LIGHTER