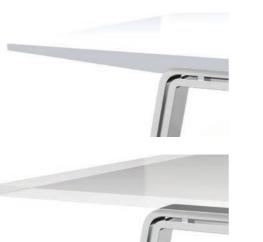

#### **WOOD OR GLASS**

WOOD ABSORBS FRAME SHAPE, GLASS PLATE SITS ON FRAME, THE BEVELLED LONG EDGE DOES NOT ONLY MAKE IT VISUALLY LIGHTER