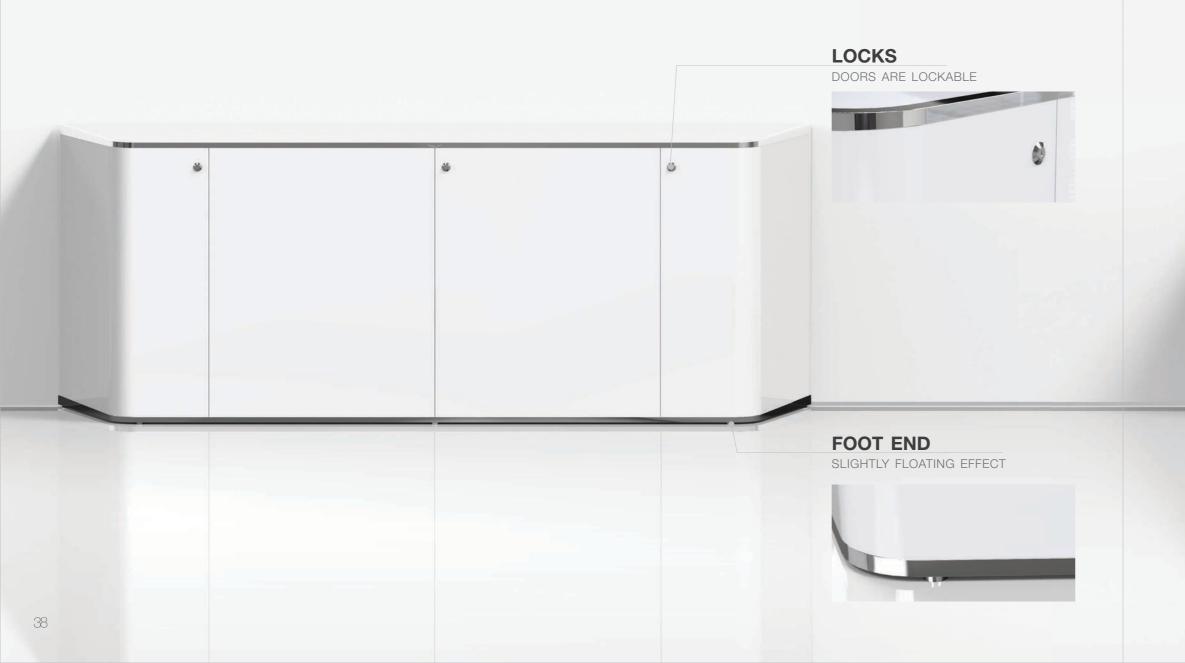

#### SWING DOORS

OPENING SIDEWAYS AND FORWARD

#### WITHOUT HANDLE

PUSH-PULL SYSTEM, COMFORTABLE HANDLING