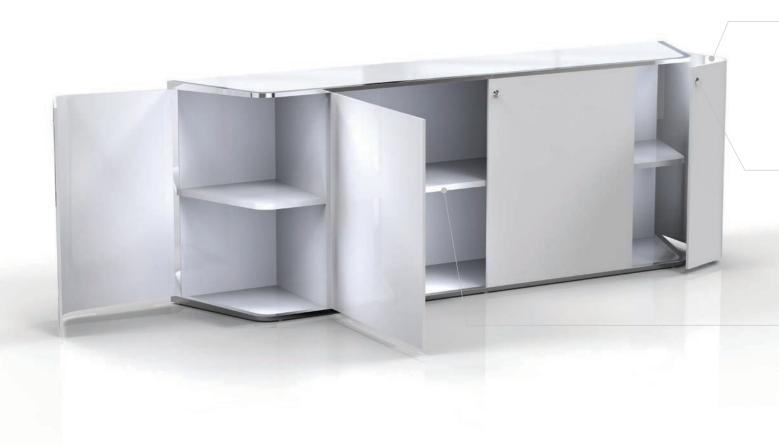

#### **DESIGN ARGO**

With "Argo" you organise the objects of everyday life and are in possession of an elegant piece of designer furniture, which fits into every room and ambience. Both sideboards provide ample storage space for various objects. The clear stylistic design language of "loop line" is formally reflected here in the curved side frame and lends "Argo" a striking appearance. Both pieces of furniture are equipped with handle-free swing doors with integrated push-pull system, which promises an easy and comfortable handling.

There is a choice between the large version, Argo "L", which is intended as a free-standing sideboard and has a total of eight compartments, and the small version, Argo "S" with four compartments, which is ideally designed for a hanging solution

#### SWING DOORS

OPENING SIDEWAYS AND FORWARD

#### WITHOUT HANDLE

PUSH-PULL SYSTEM, COMFORTABLE HANDLING

### **DOUBLE SHELVES**

ARGO L; 8 COMPARTMENTS ARGO S; 4 COMPARTMENTS