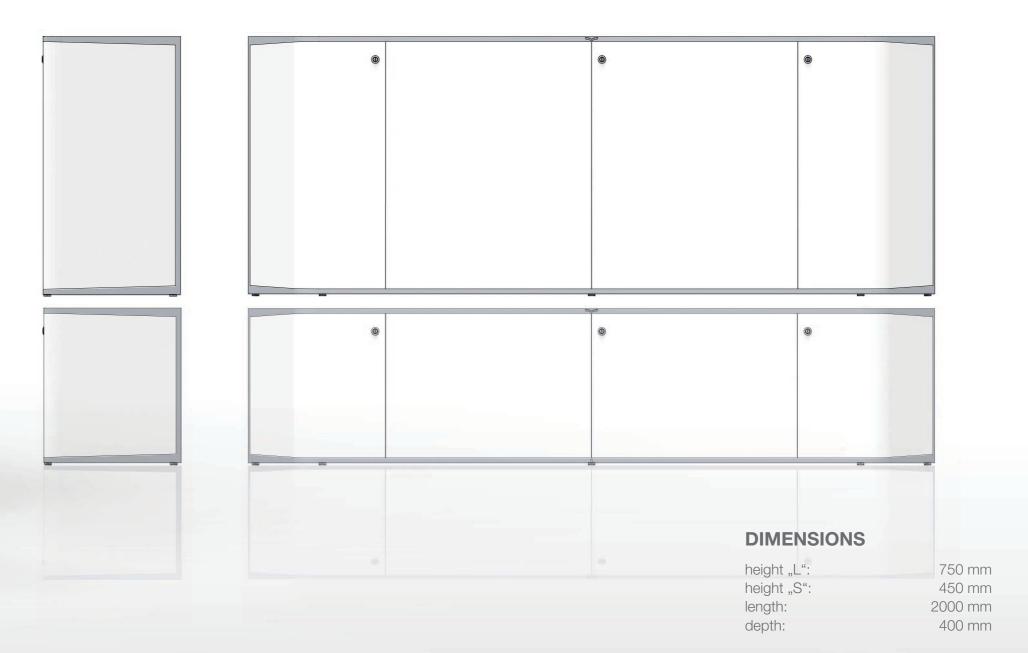

There is a choice between the large version, Argo "L", which is intended as a free-standing sideboard and has a total of eight compartments, and the small version, Argo "S" with four compartments, which is ideally designed for a hanging solution

### **DOUBLE SHELVES**

ARGO L; 8 COMPARTMENTS ARGO S; 4 COMPARTMENTS