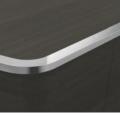

#### **DESIGN ARGO**

With "Argo" you organise the objects of everyday life and are in possession of an elegant piece of designer furniture, which fits into every room and ambience. Both sideboards provide ample storage space for various objects. The clear stylistic design language of "loop line" is formally reflected here in the curved side frame and lends "Argo" a striking appearance. Both pieces of furniture are equipped with handle-free swing doors with integrated push-pull system, which promises an easy and comfortable handling.

## VERSIONS

CHROME STEEL / ALUMINIUM FRAME:

BODY: VARIABLE

WOOD

ASH-TREE

DARK OAK

GRAY

GRAY