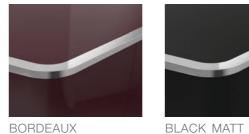

## VERSIONS

CHROME STEEL / ALUMINIUM FRAME:

BODY: VARIABLE

WOOD

ASH-TREE

DARK OAK

GRAY

GRAY

WHITE

LIGHT OAK

BORDEAUX

BLACK MATT

WHITE

-GLUED PLYWOOD (VENEER) -SUSTAINABLE RAW MATERIAL -FURTHER COLOURS AVAILABLE

-HIGH-QUALITY, IMPACT OF RESISTANT -COLOUR FAST, EVEN IN PROLONGED SUNLIGHT -GOOD HYGIENIC PROPERTIES -SIMPLE CLEANING -HIGH WATER RESISTANCE -FURTHER COLOURS AVAILABLE