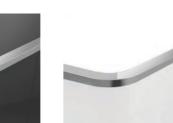

#### **DESIGN ARGO**

With "Argo" you organise the objects of everyday life and are in possession of an elegant piece of designer furniture, which fits into every room and ambience. Both sideboards provide ample storage space for various objects. The clear stylistic design language of "loop line" is formally reflected here in the curved side frame and lends "Argo" a striking appearance. Both pieces of furniture are equipped with handle-free swing doors with integrated push-pull system, which promises an easy and comfortable handling.

## VERSIONS

CHROME STEEL / ALUMINIUM FRAME:

BODY: VARIABLE

WOOD

ASH-TREE

DARK OAK

GRAY

GRAY