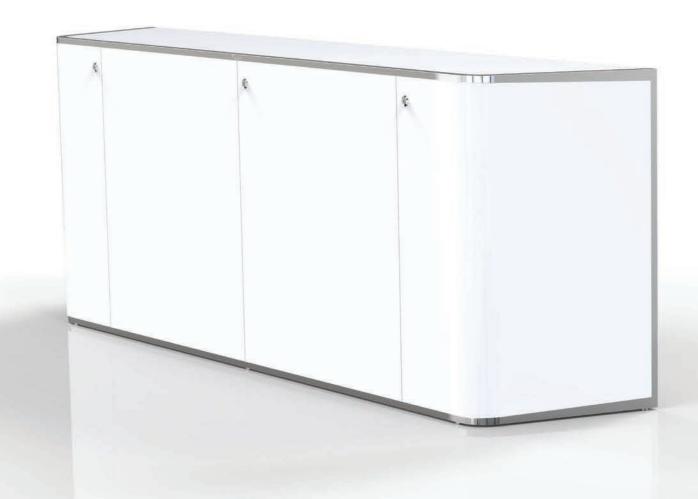

#### **DESIGN ARGO**

With "Argo" you organise the objects of everyday life and are in possession of an elegant piece of designer furniture, which fits into every room and ambience. Both sideboards provide ample storage space for various objects. The clear stylistic design language of "loop line" is formally reflected here in the curved side frame and lends "Argo" a striking appearance. Both pieces of furniture are equipped with handle-free swing doors with integrated push-pull system, which promises an easy and comfortable handling.

ARGO L

39