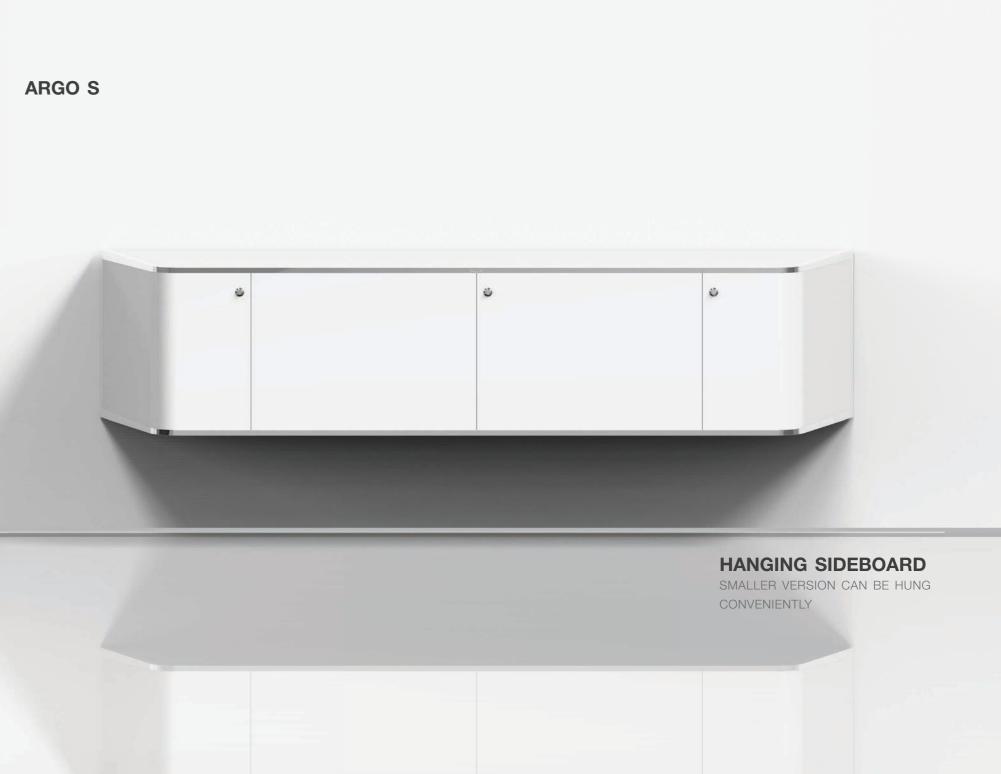

There is a choice between the large version, Argo "L", which is intended as a free-standing sideboard and has a total of eight compartments, and the small version, Argo "S" with four compartments, which is ideally designed for a hanging solution