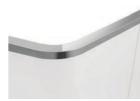

#### **DESIGN ARGO**

With "Argo" you organise the objects of everyday life and are in possession of an elegant piece of designer furniture, which fits into every room and ambience. Both sideboards provide ample storage space for various objects. The clear stylistic design language of "loop line" is formally reflected here in the curved side frame and lends "Argo" a striking appearance. Both pieces of furniture are equipped with handle-free swing doors with integrated push-pull system, which promises an easy and comfortable handling.

## VERSIONS

CHROME STEEL / ALUMINIUM FRAME:

BODY: VARIABLE

WOOD

ASH-TREE

DARK OAK

GRAY

GRAY