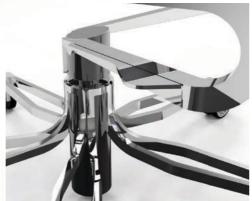

# **DESIGN SILUETE**

With "Siluete" our "loop line" presents an ostensible stylistic office chair for work, as well as private use. Formally this aesthetic office furniture is inspired in turn by the form of the cantilever "Ori". From a design aspect, it is reflected not only in the frame shape, the enduring theme of the endless loop, but is particularly expressed here in the base. The individual spokes subtly integrate into the cylindrical shape of the hydraulic system and thus guarantee the visual connection to the frame.

"Adaptive components such as the castors, the arm rests and the lever for height adjustment skilfully integrate with the unmistakable lines and curves of the design of "Siluete". The seat shell and parts of the armrests harmonise into a single unit and are available in different materials and colours. Aesthetically as well as technically, all components are skilfully interconnected and shape "Siluete" into a dynamic office chair.

### **FLUID DESIGN**

BASE DISPLAYS A FORMALLY CLOSED FRAME, LEVER FOR HEIGHT ADJUSTMENT, HYDRAULIC SYSTEM