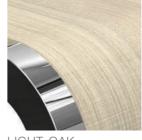

# **VERSIONS**

FRAME: CHROME STEEL / ALUMINIUM

SEAT SHELL: VARIABLE

WOOD

WALNUT

-GLUED PLYWOOD (VENEER) -SUSTAINABLE RAW MATERIAL -FURTHER COLOURS AVAILABLE

LIGHT OAK

-HIGH-QUALITY, STABLE FIBREGLASS