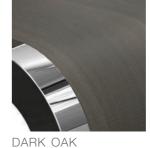

# **VERSIONS**

FRAME: CHROME STEEL / ALUMINIUM

SEAT SHELL: VARIABLE

WOOD

WALNUT

-GLUED PLYWOOD (VENEER) -SUSTAINABLE RAW MATERIAL -FURTHER COLOURS AVAILABLE

LIGHT OAK

-HIGH-QUALITY, STABLE FIBREGLASS