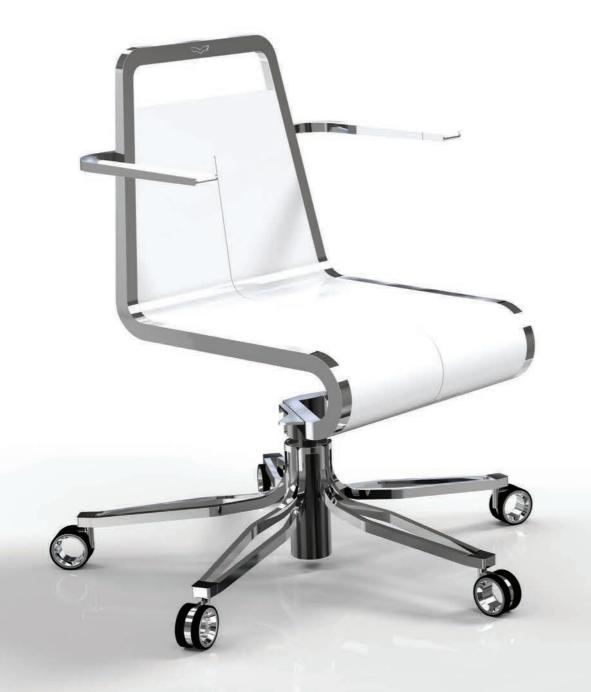

# **DESIGN SILUETE**

With "Siluete" our "loop line" presents an ostensible stylistic office chair for work, as well as private use. Formally this aesthetic office furniture is inspired in turn by the form of the cantilever "Ori". From a design aspect, it is reflected not only in the frame shape, the enduring theme of the endless loop, but is particularly expressed here in the base. The individual spokes subtly integrate into the cylindrical shape of the hydraulic system and thus guarantee the visual connection to the frame.

"Adaptive components such as the castors, the arm rests and the lever for height adjustment skilfully integrate with the unmistakable lines and curves of the design of "Siluete". The seat shell and parts of the armrests harmonise into a single unit and are available in different materials and colours. Aesthetically as well as technically, all components are skilfully interconnected and shape "Siluete" into a dynamic office chair.