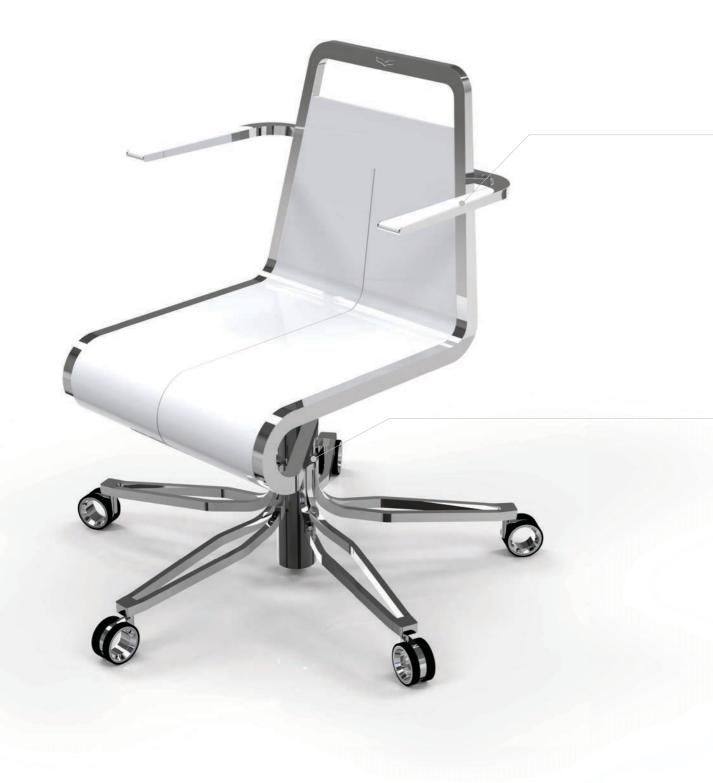

# **DESIGN SILUETE**

With "Siluete" our "loop line" presents an ostensible stylistic office chair for work, as well as private use. Formally this aesthetic office furniture is inspired in turn by the form of the cantilever "Ori". From a design aspect, it is reflected not only in the frame shape, the enduring theme of the endless loop, but is particularly expressed here in the base. The individual spokes subtly integrate into the cylindrical shape of the hydraulic system and thus guarantee the visual connection to the frame.

"Adaptive components such as the castors, the arm rests and the lever for height adjustment skilfully integrate with the unmistakable lines and curves of the design of "Siluete". The seat shell and parts of the armrests harmonise into a single unit and are available in different materials and colours. Aesthetically as well as technically, all components are skilfully interconnected and shape "Siluete" into a dynamic office chair.

### **FLUID DESIGN**

BASE DISPLAYS A FORMALLY CLOSED FRAME, LEVER FOR HEIGHT ADJUSTMENT, HYDRAULIC SYSTEM