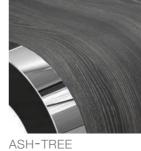

# **VERSIONS**

FRAME: CHROME STEEL / ALUMINIUM

SEAT SHELL: VARIABLE

WOOD

WALNUT

-GLUED PLYWOOD (VENEER) -SUSTAINABLE RAW MATERIAL -FURTHER COLOURS AVAILABLE

LIGHT OAK

-HIGH-QUALITY, STABLE FIBREGLASS