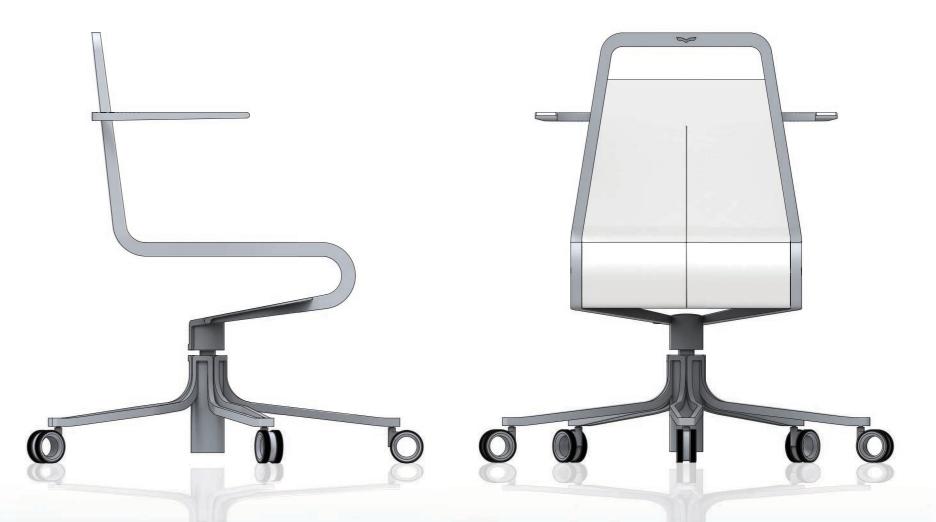

# **DIMENSIONS**

total height: seat height: seat width: 780-930 mm 400-550 mm 690 mm

### **FLUID DESIGN**

BASE DISPLAYS A FORMALLY CLOSED FRAME, LEVER FOR HEIGHT ADJUSTMENT, HYDRAULIC SYSTEM