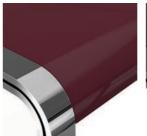

The curve and finesse of the framework adapt to the materiality and shape of the table top. This is visible through the lateral curvature of the long edge of the tabletop. Not only is the elegant dynamism of the legs reflected in it, but it contributes to a significant strength of the entire material. Thus, "Unite" is a very stable table which radiates a graceful ease.

## **VERSIONS**

CHROME STEEL / ALUMINIUM FRAME:

TABLETOP: VARIABLE

WOOD

GLASS

BORDEAUX

WALNUT

-GLUED PLYWOOD (VENEER)