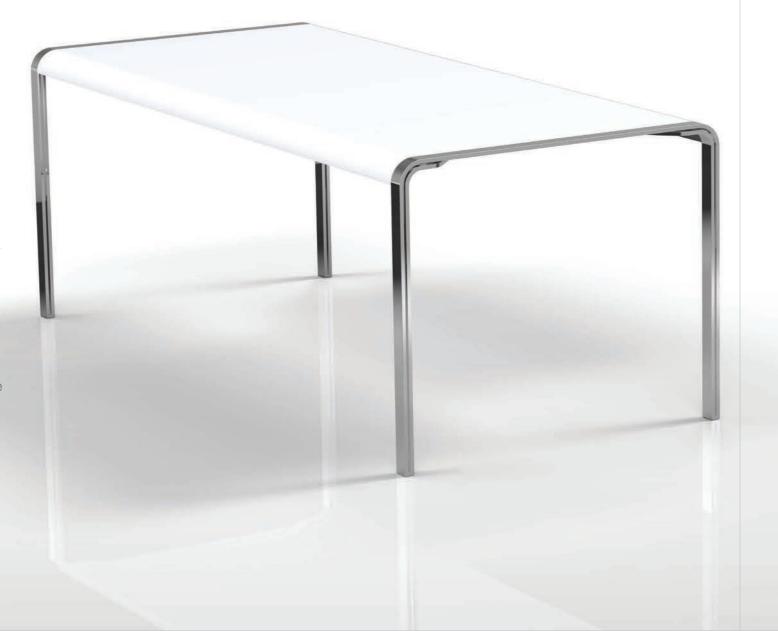

## **DESIGN UNITE**

The "Unite" table, as the name suggests, describes a formally enclosed design. Flat frame and table top are so closely connected that they combine visually in symbiotic harmony. The table top is available in various sizes, lengths and materials and adapts itself to the curved frame on a design and an aesthetic level. This piece of furniture is suitable for various applications in the living and working space.

The curve and finesse of the framework adapt to the materiality and shape of the table top. This is visible through the lateral curvature of the long edge of the tabletop. Not only is the elegant dynamism of the legs reflected in it, but it contributes to a significant strength of the entire material. Thus, "Unite" is a very stable table which radiates a graceful ease.