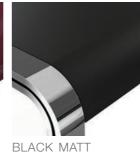

The curve and finesse of the framework adapt to the materiality and shape of the table top. This is visible through the lateral curvature of the long edge of the tabletop. Not only is the elegant dynamism of the legs reflected in it, but it contributes to a significant strength of the entire material. Thus, "Unite" is a very stable table which radiates a graceful ease.

## **VERSIONS**

CHROME STEEL / ALUMINIUM FRAME:

TABLETOP: VARIABLE

WOOD

GLASS

BORDEAUX

WALNUT

-GLUED PLYWOOD (VENEER)