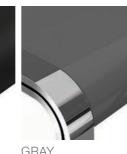

The curve and finesse of the framework adapt to the materiality and shape of the table top. This is visible through the lateral curvature of the long edge of the tabletop. Not only is the elegant dynamism of the legs reflected in it, but it contributes to a significant strength of the entire material. Thus, "Unite" is a very stable table which radiates a graceful ease.

## **VERSIONS**

CHROME STEEL / ALUMINIUM FRAME:

TABLETOP: VARIABLE

WOOD

GLASS

BORDEAUX

WALNUT

-GLUED PLYWOOD (VENEER)