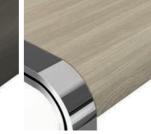

The curve and finesse of the framework adapt to the materiality and shape of the table top. This is visible through the lateral curvature of the long edge of the tabletop. Not only is the elegant dynamism of the legs reflected in it, but it contributes to a significant strength of the entire material. Thus, "Unite" is a very stable table which radiates a graceful ease.

## **VERSIONS**

CHROME STEEL / ALUMINIUM FRAME:

TABLETOP: VARIABLE

WOOD

GLASS

BORDEAUX

WALNUT

-GLUED PLYWOOD (VENEER)

-SUSTAINABLE RAW MATERIAL

-FURTHER COLOURS AVAILABLE

LIGHT OAK

-HIGH-QUALITY, STURDY GLASS -COLOUR FAST, EVEN IN PROLONGED SUNLIGHT

-GOOD HYGIENIC PROPERTIES

-SIMPLE CLEANING

-FURTHER COLOURS AVAILABLE