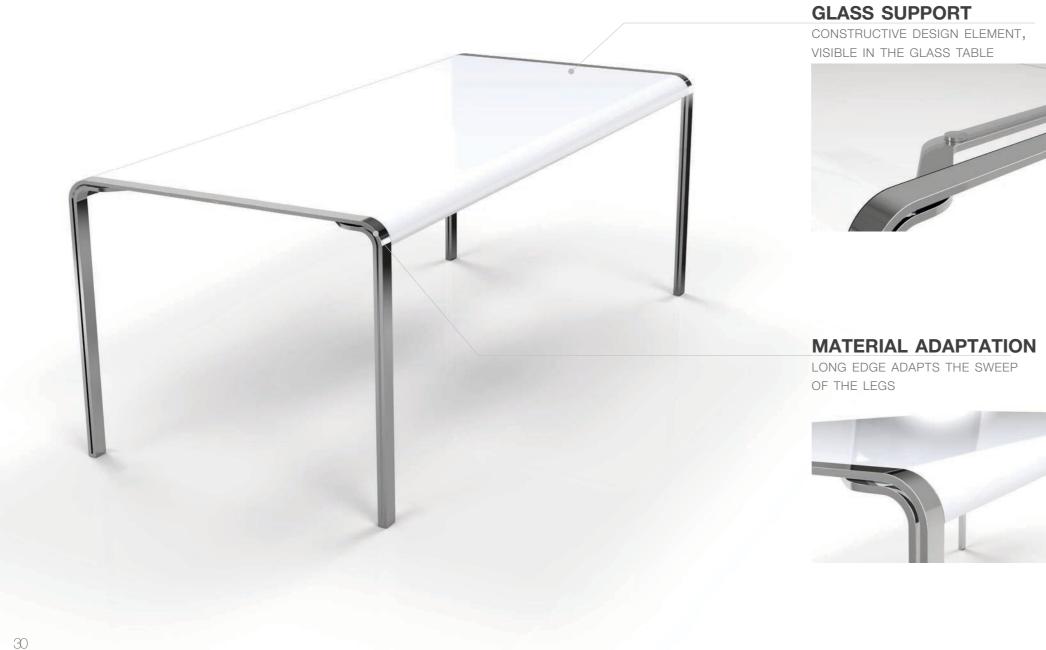

The curve and finesse of the framework adapt to the materiality and shape of the table top. This is visible through the lateral curvature of the long edge of the tabletop. Not only is the elegant dynamism of the legs reflected in it, but it contributes to a significant strength of the entire material. Thus, "Unite" is a very stable table which radiates a graceful ease.