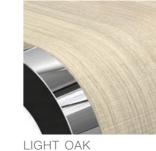

## **VERSIONS**

FRAME: CHROME STEEL / ALUMINIUM

SEAT SHELL: VARIABLE

WOOD

WALNUT

**FIBREGLASS** 

BORDEAUX LEADER

BORDEAUX