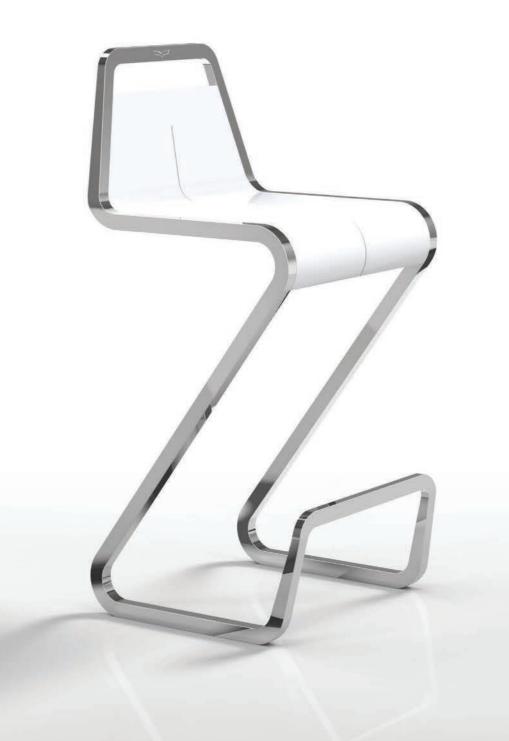

# ZETTA

BAR STOOL WITH FORMAL SUPPORT

#### **DESIGN ZETTA**

The stylish bar stool "Zetta" was created from the graphical representation of the capital Z, a slim shape, soft curves and a winding, connected frame. The sweeping frame beginning with a material reduction, skilfully integrates the seat, appearing like a flowing ribbon. The upwards angled foot-rests are formed from the juvenescent frame ends. They literally emerge from the parallel framework. Thus the "Zetta" bar stool dispenses with any additional elements and appears in a minimalist, elegant design.

The bar stool is well suited to private use.
Rather than letting guests disappear behind the table in the kitchen or at a bar it brings everyone on a comfortable level. A safe and comfortable seating experience is guaranteed by the strength of the framework and its floor grip.