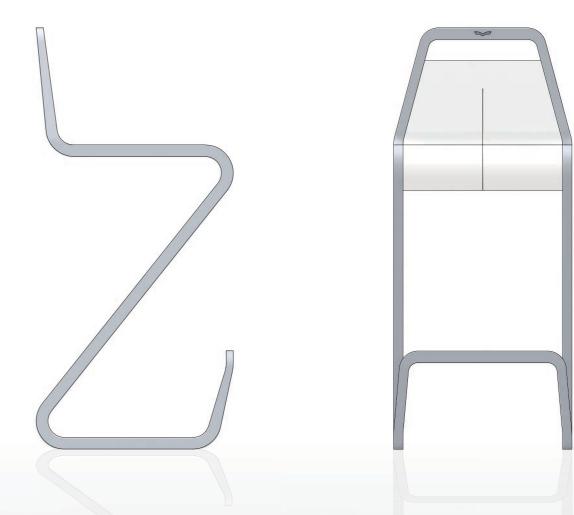

#### **DIMENSIONS**

total height: 900 mm seat height: 650 mm seat width: 380 mm depth: 420 mm

#### **FORM**

SHELL ADJUSTS TO THE SWEEP OF THE FRAME

### **DYNAMIC SEATING**

SEATING SHELL ADAPTS TO DYNAMIC FRAME SHAPE

#### **FOOTRESTS**

WITHOUT INTERRUPTION; THE FRAME SUPPORTS THE CONSTRUCTION AND THE FEET