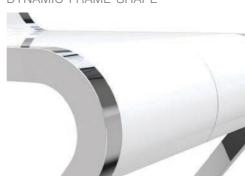

integrates the seat, appearing like a flowing ribbon. The upwards angled foot-rests are formed from the juvenescent frame ends. They literally emerge from the parallel framework. Thus the "Zetta" bar stool dispenses with any additional elements and appears in a minimalist, elegant design.

The bar stool is well suited to private use.
Rather than letting guests disappear behind the table in the kitchen or at a bar it brings everyone on a comfortable level. A safe and comfortable seating experience is guaranteed by the strength of the framework and its floor grip.





#### **DIMENSIONS**

total height: 900 mm seat height: 650 mm seat width: 380 mm depth: 420 mm



#### **FORM**

SHELL ADJUSTS TO THE SWEEP OF THE FRAME



### **DYNAMIC SEATING**

SEATING SHELL ADAPTS TO DYNAMIC FRAME SHAPE



#### **FOOTRESTS**

WITHOUT INTERRUPTION; THE FRAME SUPPORTS THE CONSTRUCTION AND THE FEET

## **VERSIONS**

FRAME: CHROME STEEL / ALUMINIUM

SEAT SHELL: VARIABLE

WOOD



WALNUT







**FIBREGLASS** 



BORDEAUX LEADER



BORDEAUX



BLACK MATT



BLACK



GRAY



WHITE

-HIGH-QUALITY, STABLE FIBREGLASS

- -COLOUR FAST, EVEN IN PROLONGED SUNLIGHT
- -GOOD HYGIENIC PROPERTIES
- -SIMPLE CLEANING
- -HIGH WATER RESISTANCE
- -FURTHER COLOURS AVAILABLE
- -SANDWICH TECHNOLOGY, MIDDLE LAYER FIBREGLASS
- -COLOUR FAST, EVEN IN PROLONGED SUNLIGHT
- -EXCELLENT COMFORT
- -FURTHER COLOURS AVAILABLE

15