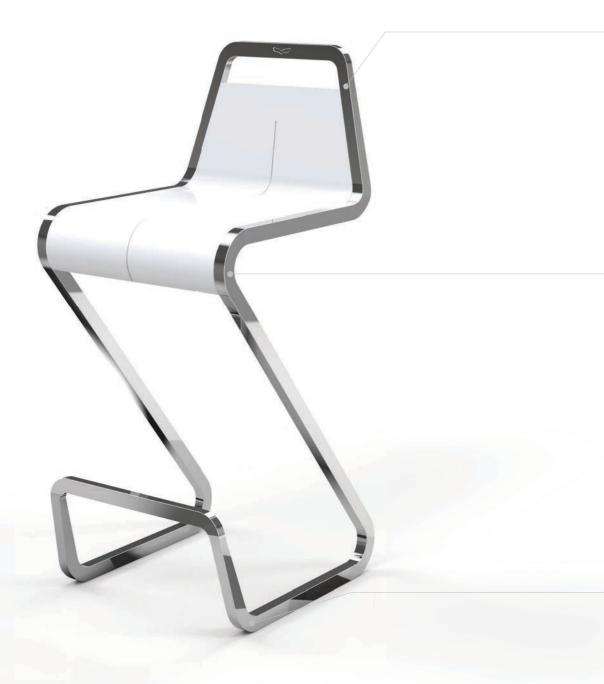

#### **DESIGN ZETTA**

The stylish bar stool "Zetta" was created from the graphical representation of the capital Z, a slim shape, soft curves and a winding, connected frame. The sweeping frame beginning with a material reduction, skilfully integrates the seat, appearing like a flowing ribbon. The upwards angled foot-rests are formed from the juvenescent frame ends. They literally emerge from the parallel framework. Thus the "Zetta" bar stool dispenses with any additional elements and appears in a minimalist, elegant design.

The bar stool is well suited to private use.
Rather than letting guests disappear behind the table in the kitchen or at a bar it brings everyone on a comfortable level. A safe and comfortable seating experience is guaranteed by the strength of the framework and its floor grip.