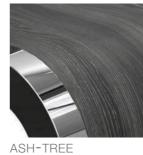

## **VERSIONS**

FRAME: CHROME STEEL / ALUMINIUM

SEAT SHELL: VARIABLE

WOOD

WALNUT

**FIBREGLASS** 

BORDEAUX LEADER

BORDEAUX