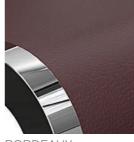

## **VERSIONS**

FRAME: CHROME STEEL / ALUMINIUM

SEAT SHELL: VARIABLE

WOOD

WALNUT

**FIBREGLASS** 

BORDEAUX LEADER

BORDEAUX

BLACK MATT

BLACK

GRAY

WHITE

-HIGH-QUALITY, STABLE FIBREGLASS

- -COLOUR FAST, EVEN IN PROLONGED SUNLIGHT
- -GOOD HYGIENIC PROPERTIES
- -SIMPLE CLEANING
- -HIGH WATER RESISTANCE
- -FURTHER COLOURS AVAILABLE
- -SANDWICH TECHNOLOGY, MIDDLE LAYER FIBREGLASS
- -COLOUR FAST, EVEN IN PROLONGED SUNLIGHT
- -EXCELLENT COMFORT
- -FURTHER COLOURS AVAILABLE