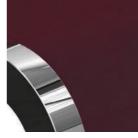

## **VERSIONS**

FRAME: CHROME STEEL / ALUMINIUM

SEAT SHELL: VARIABLE

WOOD

WALNUT

**FIBREGLASS** 

BORDEAUX LEADER

BORDEAUX

BLACK MATT

BLACK

GRAY

WHITE

-HIGH-QUALITY, STABLE FIBREGLASS

- -COLOUR FAST, EVEN IN PROLONGED SUNLIGHT
- -GOOD HYGIENIC PROPERTIES
- -SIMPLE CLEANING
- -HIGH WATER RESISTANCE
- -FURTHER COLOURS AVAILABLE
- -SANDWICH TECHNOLOGY, MIDDLE LAYER FIBREGLASS
- -COLOUR FAST, EVEN IN PROLONGED SUNLIGHT
- -EXCELLENT COMFORT
- -FURTHER COLOURS AVAILABLE